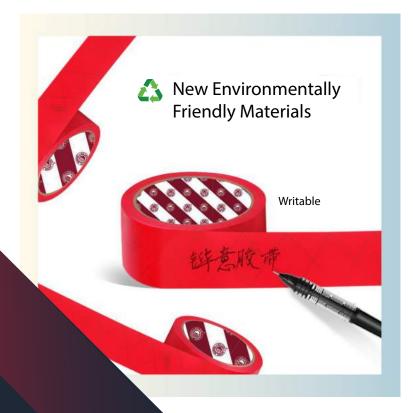

#### **ADVANTAGE**

Environment protection idea such as biodegradable, recyclable and oil to water. Low noise, static-free and other safety concepts.

#### **CHARACTERISTICS**

High and low temperature resistance, suitable for environments with large temperature differences. Easy to tear, convenient, environmentally friendly, odorless and writable.

Biodegradable, recyclable, oil to water and other environmental protection concepts, low noise and anti-static safety concept. High temperature resistant, suitable for large temperature difference environment, easy to tear, environmental friendly and odorless.

### **Environmental protection and renewable utilization**