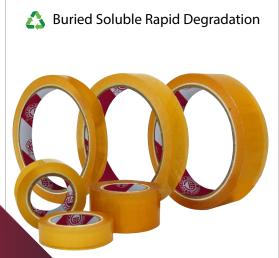

#### **ADVANTAGE**

Environment protection idea such as biodegradable, recyclable and oil to water. Low noise, static-free and other safety concepts.

#### **CHARACTERISTICS**

High and low temperature resistance, suitable for environments with large temperature differences. Easy to tear, convenient, environmentally friendly, odorless and writable.

Biodegradable, recyclable, oil to water and other environmental protection concepts, low noise and anti-static safety concept. High temperature resistant, suitable for large temperature difference environment, easy to tear, environmental friendly and odorless.