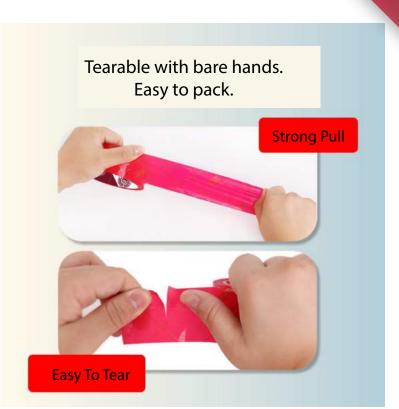

#### **CHARACTERISTICS**

High and low temperature resistance, suitable for environments with large temperature differences. Easy to tear, convenient, environmentally friendly, odorless and writable.

Biodegradable, recyclable, oil to water and other environmental protection concepts, low noise and anti-static safety concept. High temperature resistant, suitable for large temperature difference environment, easy to tear, environmental friendly and odorless.

#### **DEGRADABLE TAPE**

Thick with good adhesion ensuring a strong hold

Suitable for home, commercial or industrial use in any climate