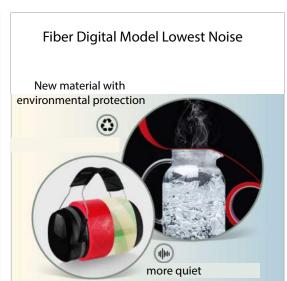

#### **ADVANTAGE**

Environment protection idea such as biodegradable, recyclable and oil to water. Low noise, static-free and other safety concepts.

#### **CHARACTERISTICS**

High and low temperature resistance, suitable for environments with large temperature differences. Easy to tear, convenient, environmentally friendly, odorless and writable.

Biodegradable, recyclable, oil to water and other environmental protection concepts, low noise and anti-static safety concept. High temperature resistant, suitable for large temperature difference environment, easy to tear, environmental friendly and odorless.