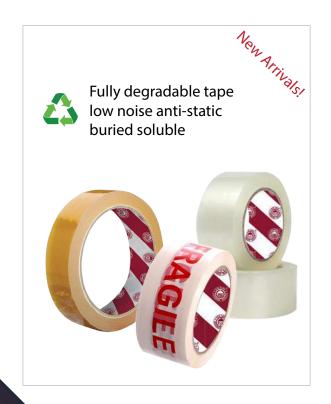

#### **ADVANTAGE**

Environment protection idea such as biodegradable, recyclable and oil to water. Low noise, static-free and other safety concepts.

#### **CHARACTERISTICS**

High and low temperature resistance, suitable for environments with large temperature differences. Easy to tear, convenient, environmentally friendly, odorless and writable.

Biodegradable, recyclable, oil to water and other environmental protection concepts, low noise and anti-static safety concept. High temperature resistant, suitable for large temperature difference environment, easy to tear, environmental friendly and odorless.