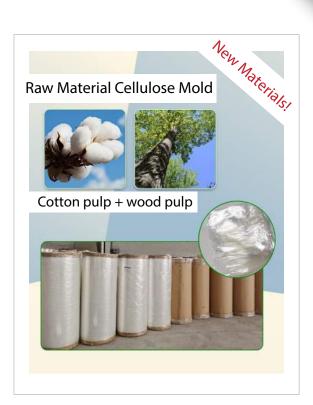

#### **DEGRADABLE TAPE**

Thick with good adhesion ensuring a strong hold

Suitable for home, commercial or industrial use in any climate

# **DEGRADABLE TAPE**

- Color Printed Sample -

- White Sample -

- Transparent Sample -

- Stationery Sample -