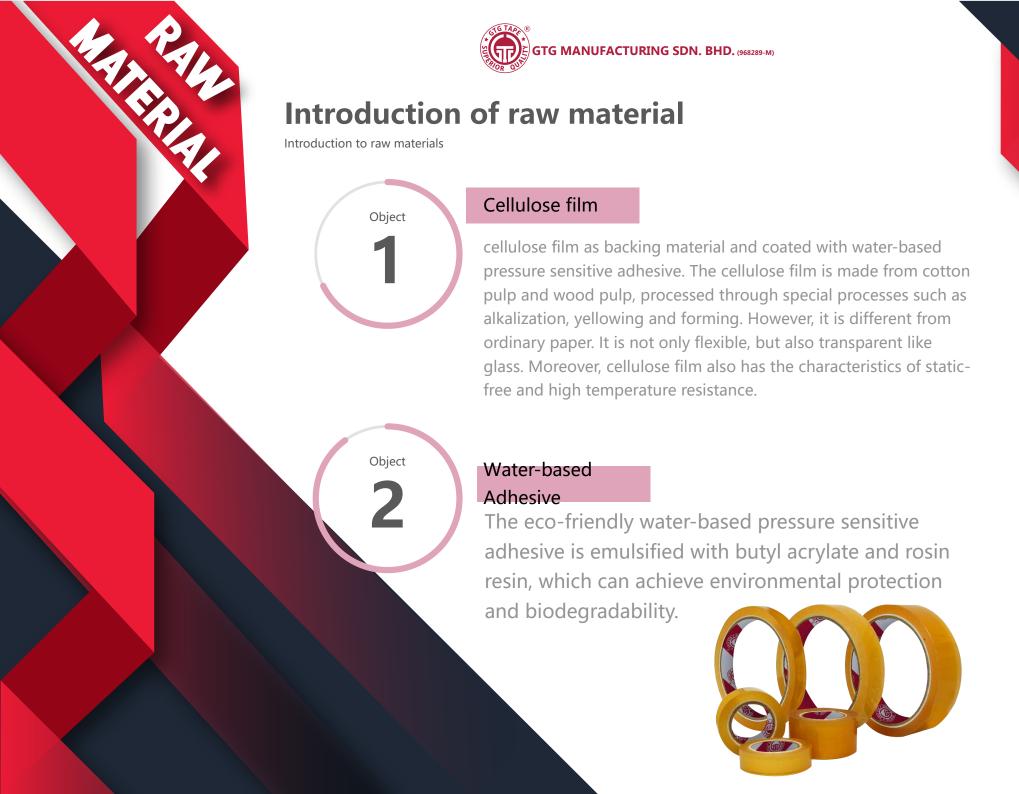

ternational<br>Standard | GTG<br>Standard |
|-----|-------------------------------------|---------------------------|-----------------|
| 1   | Intial viscosity<br>(Ball number#)  | 20                        | 14              |
| 2   | 180°Peeling<br>Strength<br>(N/25mm) | 5.5                       | 9.9             |
| 3   | Tensile<br>Strength<br>(N/25mm)     | 90                        | 95              |
| 4   | Holding<br>viscosity<br>(h)         | 24                        | 24              |





#### **DEGRADABLE TAPE**

Thick with good adhesion ensuring a strong hold

Suitable for home, commercial or industrial use in any climate





# **DEGRADABLE TAPE**







- Color Printed Sample -



- White Sample -



- Transparent Sample -

- Stationery Sample -

































### **Environmental protection and renewable utilization**

#### Recycled papermaking with waste paper

When full degradable cellophane film tape is recycled together with the waste packaging box, it does not need to separate the tape from the packaging box and can enter the recycled papermaking together. Therefore, it can reduce the industrial waste in the papermaking process, greatly improve the recovery rate of waste paper, and achieve another height of green environmental protection.











No.1, Jalan Plumbum 1, Kawasan Perindustrian Sungai Purun, 43500 Semenyih Selangor, Malaysia.

Tel: +603-8725 9988 Fax: +603-8725 9989

Website: https://gmsb.asia/www.gtggroup.com.my

E-mail: info@gtggroup.com.my