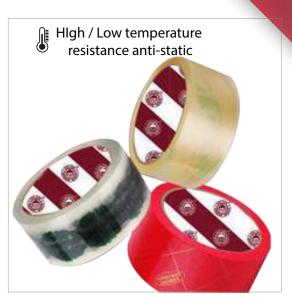

#### **CHARACTERISTICS**

High and low temperature resistance, suitable for environments with large temperature differences. Easy to tear, convenient, environmentally friendly, odorless and writable.

Biodegradable, recyclable, oil to water and other environmental protection concepts, low noise and anti-static safety concept. High temperature resistant, suitable for large temperature difference environment, easy to tear, environmental friendly and odorless.