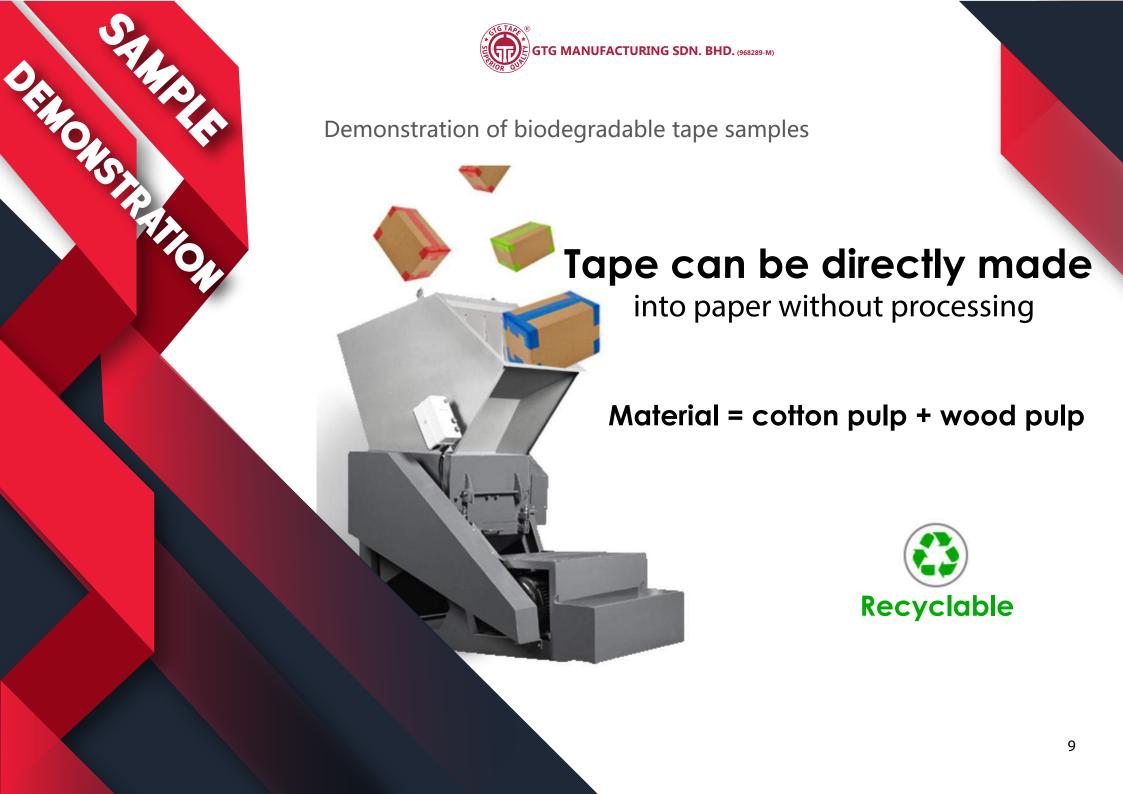

#### Recycled papermaking with waste paper

When full degradable cellophane film tape is recycled together with the waste packaging box, it does not need to separate the tape from the packaging box and can enter the recycled papermaking together. Therefore, it can reduce the industrial waste in the papermaking process, greatly improve the recovery rate of waste paper, and achieve another height of green environmental protection.