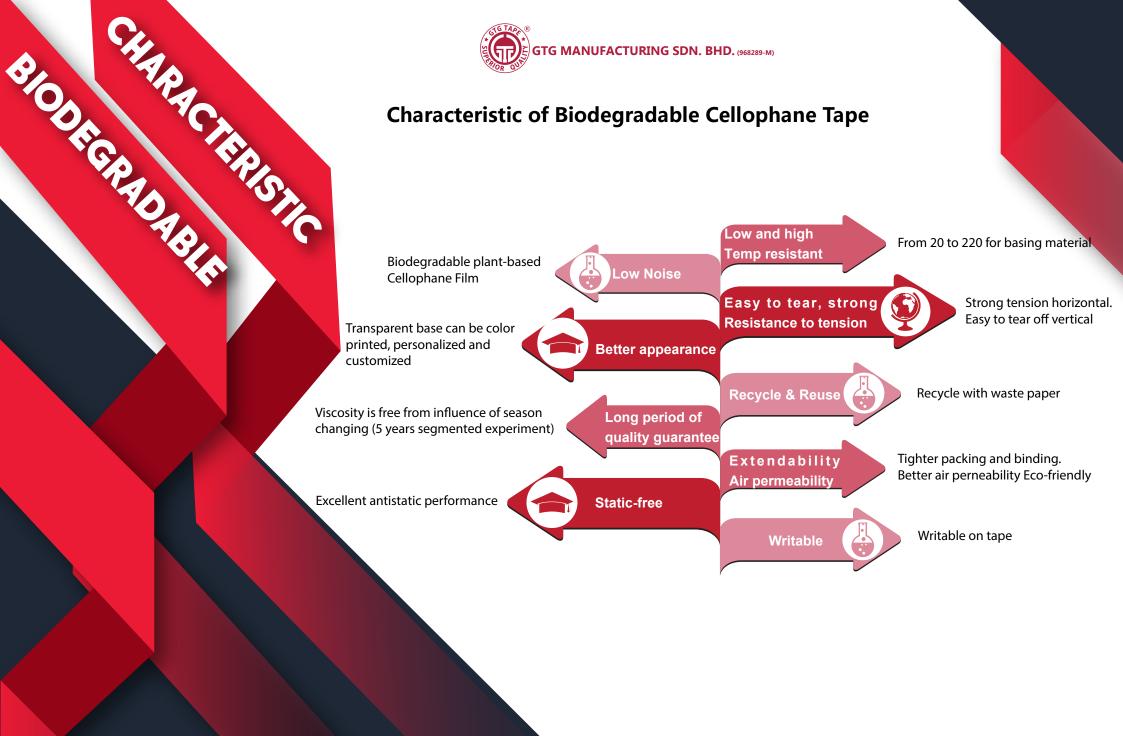

#### **ADVANTAGE**

Environment protection idea such as biodegradable, recyclable and oil to water. Low noise, static-free and other safety concepts.

#### **CHARACTERISTICS**

High and low temperature resistance, suitable for environments with large temperature differences. Easy to tear, convenient, environmentally friendly, odorless and writable.

Biodegradable, recyclable, oil to water and other environmental protection concepts, low noise and anti-static safety concept. High temperature resistant, suitable for large temperature difference environment, easy to tear, environmental friendly and odorless.