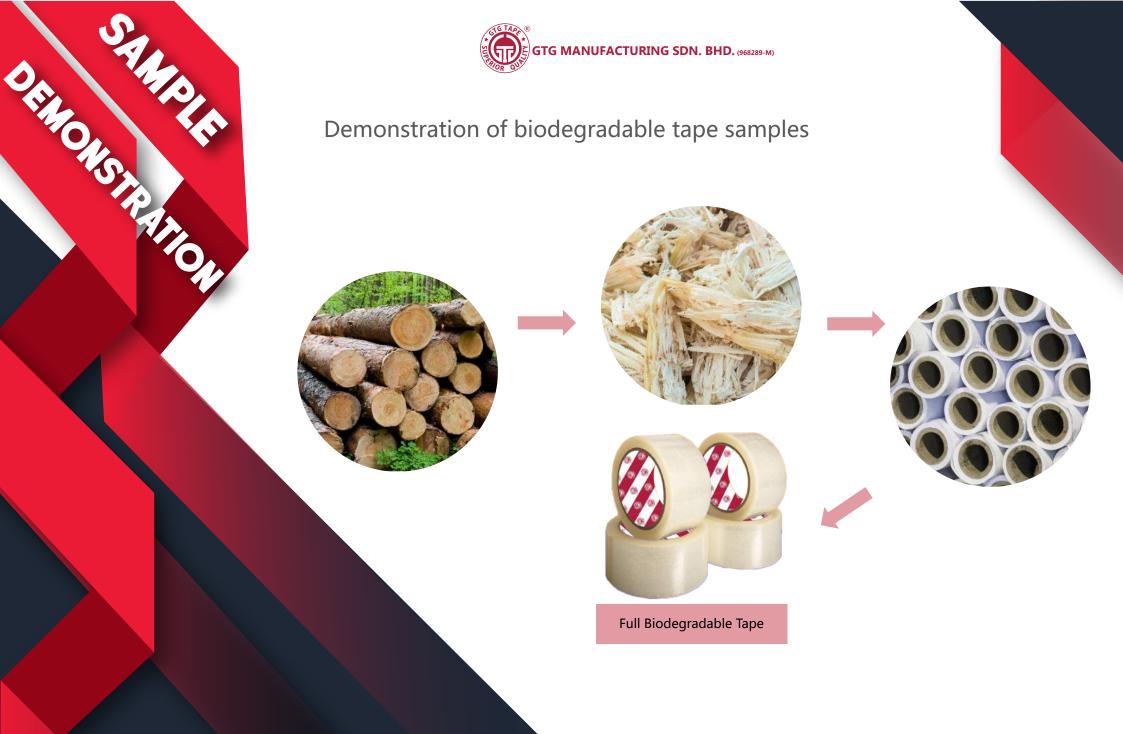

#### **DEGRADABLE TAPE**

Thick with good adhesion ensuring a strong hold

Suitable for home, commercial or industrial use in any climate

# **DEGRADABLE TAPE**

- Color Printed Sample -

- White Sample -

- Transparent Sample -

- Stationery Sample -