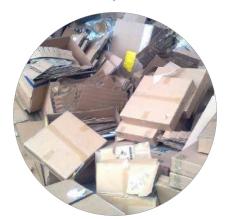

#### Recycled papermaking with waste paper

When full degradable cellophane film tape is recycled together with the waste packaging box, it does not need to separate the tape from the packaging box and can enter the recycled papermaking together. Therefore, it can reduce the industrial waste in the papermaking process, greatly improve the recovery rate of waste paper, and achieve another height of green environmental protection.