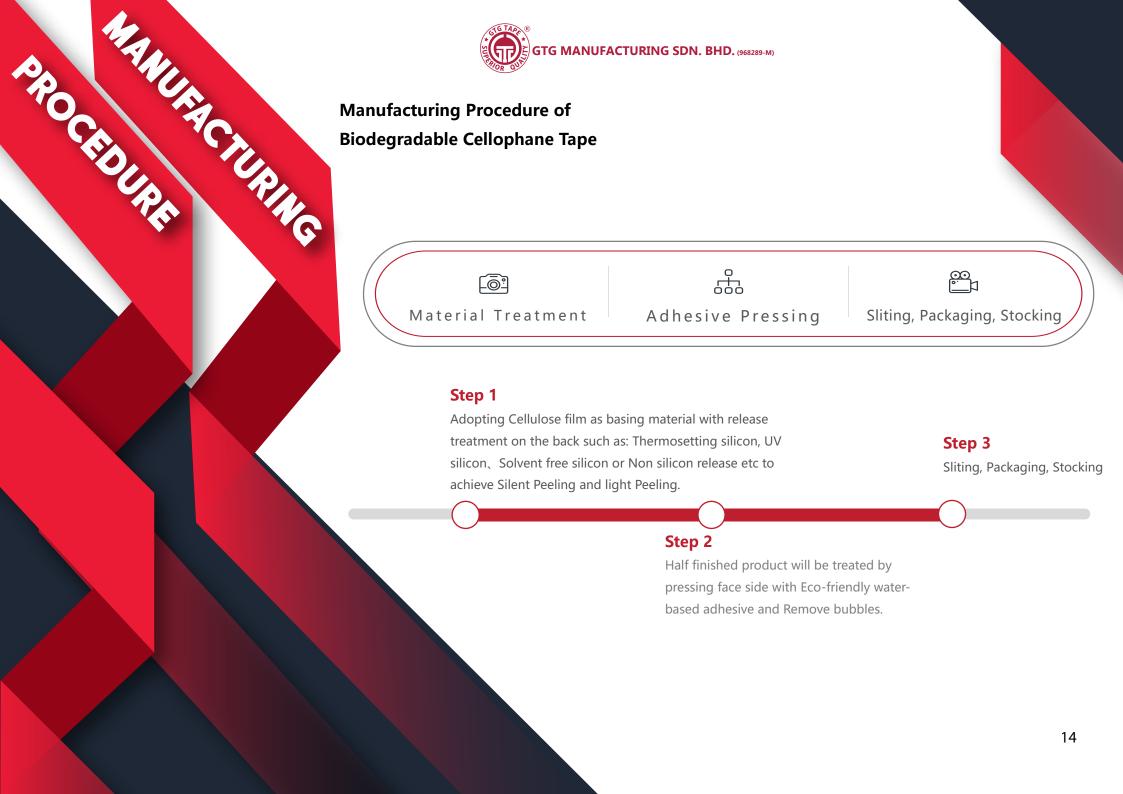

rnational<br>Standard | GTG<br>Standard |
|-----|-------------------------------------|---------------------------|-----------------|
| 1   | Intial viscosity<br>(Ball number#)  | 20                        | 14              |
| 2   | 180°Peeling<br>Strength<br>(N/25mm) | 5.5                       | 9.9             |
| 3   | Tensile<br>Strength<br>(N/25mm)     | 90                        | 95              |
| 4   | Holding<br>viscosity<br>(h)         | 24                        | 24              |





#### **DEGRADABLE TAPE**

Thick with good adhesion ensuring a strong hold

Suitable for home, commercial or industrial use in any climate





# **DEGRADABLE TAPE**







- Color Printed Sample -



- White Sample -



- Transparent Sample -

- Stationery Sample -

































### **Environmental protection and renewable utilization**

#### Recycled papermaking with waste paper

When full degradable cellophane film tape is recycled together with the waste packaging box, it does not need to separate the tape from the packaging box and can enter the recycled papermaking together. Therefore, it can reduce the industrial waste in the papermaking process, greatly improve the recovery rate of waste paper, and achieve another height of green environmental protection.











No.1, Jalan Plumbum 1, Kawasan Perindustrian Sungai Purun, 43500 Semenyih Selangor, Malaysia.

Tel: +603-8725 9988 Fax: +603-8725 9989

Website: https://gmsb.asia/www.gtggroup.com.my

E-mail: info@gtggroup.com.my